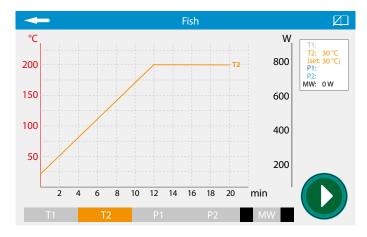

## **TYPICAL APPLICATIONS**

Digestion profile of Fish sample with 5 mL of HNO<sub>3</sub>

Typical digestion profile in accordance with US EPA 3051A

Environmental

Officials

Food

Pharmaceutical

Agriculture