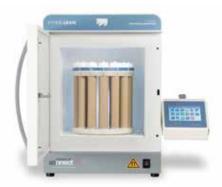

## THE ETHOS LEAN

The ETHOS LEAN was specifically designed to provide high-quality closed-vessel acid digestion for labs with limited throughput needs. The system features reliable hardware, made completely of stainless steel with a corrosion-resistant coating to ensure long durability. The system also offers an intuitive, icon-driven user interface with hundreds built-in methods, advanced reaction control that ensures high digestion quality, and digestion vessels to meet the unique needs of your lab.

## MAXI-14 ROTOR

The MAXI-14 rotor features 14 high-purity PTFE-TFM vessels and robust shield to achieve high temperature and pressure. The unique vessels constructions simplify the rotor handling with fast and trouble-free vessels assembly. Safety is ensured in every vessel through the vent-and-reseal technology, invented and patented by Milestone, that acts as individual pressure release mechanism. The rotor operates in perfect synergy with easyTEMP sensor and easyCONTROL software to ensure complete and safe digestions of a wide array of matrices, such as organic and environmental samples in compliance with US EPA methods.