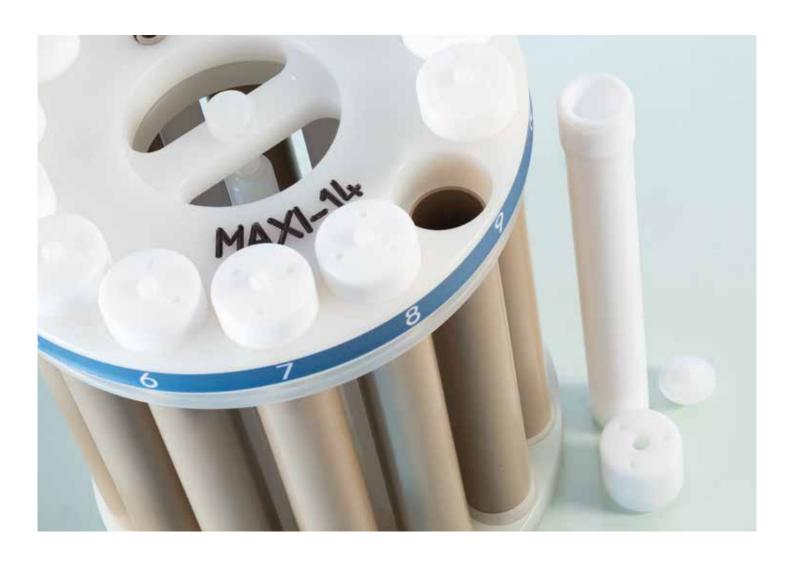

## MAXI-14 ROTOR

The MAXI-14 rotor features 14 high-purity PTFE-TFM vessels and robust shield to achieve high temperature and pressure. The unique vessels constructions simplify the rotor handling with fast and trouble-free vessels assembly. Safety is ensured in every vessel through the vent-and-reseal technology, invented and patented by Milestone, that acts as individual pressure release mechanism. The rotor operates in perfect synergy with easyTEMP sensor and easyCONTROL software to ensure complete and safe digestions of a wide array of matrices, such as organic and environmental samples in compliance with US EPA methods.

HIGH PURITY PTFE-TFM VESSELS

LARGE VESSEL VOLUME

SIMPLIFIED VESSELS HANDLING

WIDE APPLICATIONS CAPABILITIES

INDIVIDUAL PRESSURE MECHANISM