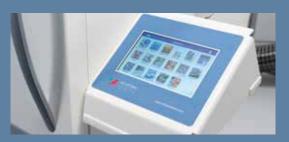

## SMART

The easyTEMP technology controls the digestion temperature in all vessels, while the easyCONTROL software provides a large methods library to handle your samples, eliminating the tedious method development. The software, fully compliant with CFR 21 part 11, includes the most advances features to simplify the control of the digestion process.

# THE PERFORMANCE REQUIRED TO MEET YOUR NEEDS

easyCONTROL software. Built-in application library

easyCONTROL software.

Detailed information on the specific application