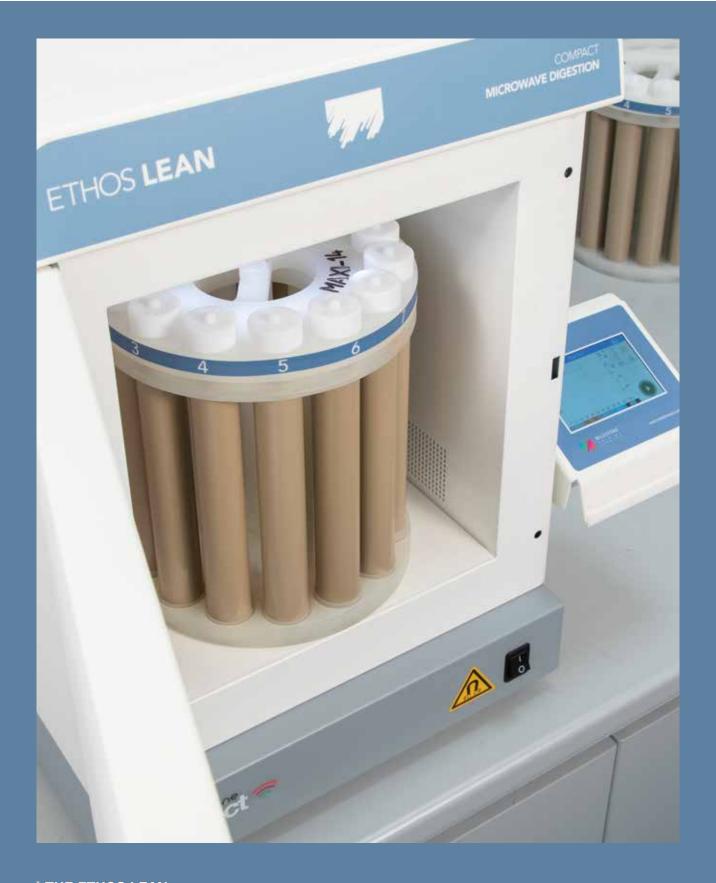

## THE ETHOS LEAN

The ETHOS LEAN was specifically designed to provide high-quality closed-vessel acid digestion for labs with limited throughput needs. The system features reliable hardware, made completely of stainless steel with a corrosion-resistant coating to ensure long durability. The system also offers an intuitive, icon-driven user interface with hundreds built-in methods, advanced reaction control that ensures high digestion quality, and digestion vessels to meet the unique needs of your lab.

## MAXI-14 ROTOR

The MAXI-14 rotor features 14 high-purity PTFE-TFM vessels and robust shield to achieve high temperature and pressure. The unique vessels constructions simplify the rotor handling with fast and trouble-free vessels assembly. Safety is ensured in every vessel through the vent-and-reseal technology, invented and patented by Milestone, that acts as individual pressure release mechanism. The rotor operates in perfect synergy with easyTEMP sensor and easyCONTROL software to ensure complete and safe digestions of a wide array of matrices, such as organic and environmental samples in compliance with US EPA methods.