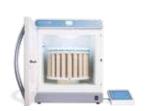

## **ETHOS LEAN**

Compact Microwave Digestion

PLUG & PLAY

**SMART** 

COMPACT & ECONOMICAL

**EXPERTISE AVAILABLE 24/7** 

TRUE DIGESTION CAPACITY

## THE ETHOS LEAN

The ETHOS LEAN was specifically designed to provide high-quality closed-vessel acid digestion for labs with limited throughput needs. The system features reliable hardware, made completely of stainless steel with a corrosion-resistant coating to ensure long durability. The system also offers an intuitive, icon-driven user interface with hundreds built-in methods, advanced reaction control that ensures high digestion quality, and digestion vessels to meet the unique needs of your lab.