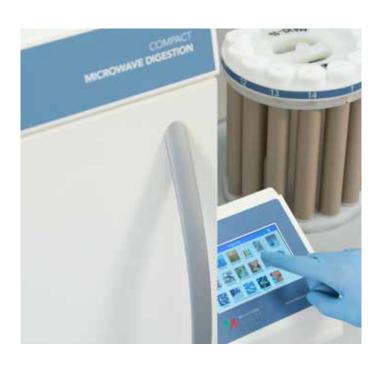

## THE ETHOS LEAN

The ETHOS LEAN was specifically designed to provide high-quality closed-vessel acid digestion for labs with limited throughput needs. The system features reliable hardware, made completely of stainless steel with a corrosion-resistant coating to ensure long durability. The system also offers an intuitive, icon-driven user interface with hundreds built-in methods, advanced reaction control that ensures high digestion quality, and digestion vessels to meet the unique needs of your lab.

## | PLUG & PLAY

Easy to use and to implement are pivotal ingredients that defines the ETHOS LEAN. From the rotor's ease-of-use to the smart software, the ETHOS LEAN is the plug and play solution for your lab to quickly get up-and-running. The comprehensive Milestone Validation Package further boost the system implementation, enabling to match GMP requirements. The ETHOS LEAN user centric design makes it an essential and reliable tool for elemental analysis, even right after its installation.

## SMART

The easyTEMP technology controls the digestion temperature in all vessels, while the easyCONTROL software provides a large methods library to handle your samples, eliminating the tedious method development. The software, fully compliant with CFR 21 part 11, includes the most advances features to simplify the control of the digestion process.