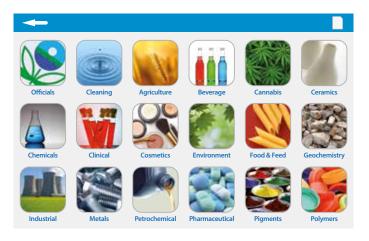

# THE PERFORMANCE REQUIRED TO MEET YOUR NEEDS

easyCONTROL software. Built-in application library

easyCONTROL software.

Detailed information on the specific application

## **TYPICAL APPLICATIONS**

Digestion profile of Fish sample with 5 mL of HNO<sub>3</sub>

Typical digestion profile in accordance with US EPA 3051A

Environmental

Officials

Food

Pharmaceutical

Agriculture