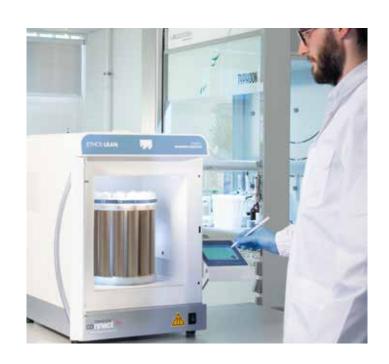

## THE ETHOS LEAN

The ETHOS LEAN was specifically designed to provide high-quality closed-vessel acid digestion for labs with limited throughput needs. The system features reliable hardware, made completely of stainless steel with a corrosion-resistant coating to ensure long durability. The system also offers an intuitive, icon-driven user interface with hundreds built-in methods, advanced reaction control that ensures high digestion quality, and digestion vessels to meet the unique needs of your lab.

## COMPACT AND ECONOMICAL

The ETHOS LEAN takes almost half of the conventional microwave footprint. The reliability and quality of the components and materials used, along with unique Milestone know-how in microwave sample preparation makes the ETHOS LEAN a great investment even for whom approach microwave digestion for the first time but chase the best-in-class technology.