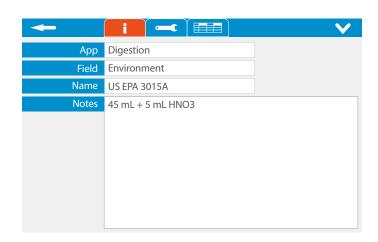

# THE PERFORMANCE REQUIRED TO MEET YOUR NEEDS

easyCONTROL software. Built-in application library

easyCONTROL software.

Detailed information on the specific application