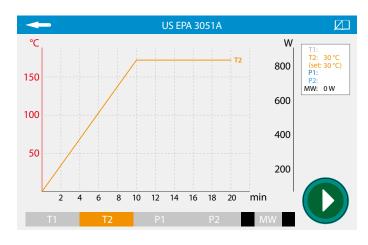

## **TYPICAL APPLICATIONS**

Digestion profile of Fish sample with 5 mL of HNO<sub>3</sub>

Typical digestion profile in accordance with US EPA 3051A

Environmental

Officials

Food

Pharmaceutical

Agriculture