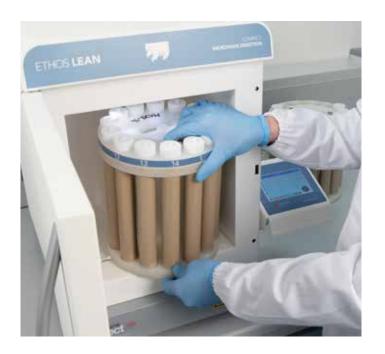

## | PLUG & PLAY

Easy to use and to implement are pivotal ingredients that defines the ETHOS LEAN. From the rotor's ease-of-use to the smart software, the ETHOS LEAN is the plug and play solution for your lab to quickly get up-and-running. The comprehensive Milestone Validation Package further boost the system implementation, enabling to match GMP requirements. The ETHOS LEAN user centric design makes it an essential and reliable tool for elemental analysis, even right after its installation.

## MAXI-14 ROTOR

The MAXI-14 rotor features 14 high-purity PTFE-TFM vessels and robust shield to achieve high temperature and pressure. The unique vessels constructions simplify the rotor handling with fast and trouble-free vessels assembly. Safety is ensured in every vessel through the vent-and-reseal technology, invented and patented by Milestone, that acts as individual pressure release mechanism. The rotor operates in perfect synergy with easyTEMP sensor and easyCONTROL software to ensure complete and safe digestions of a wide array of matrices, such as organic and environmental samples in compliance with US EPA methods.