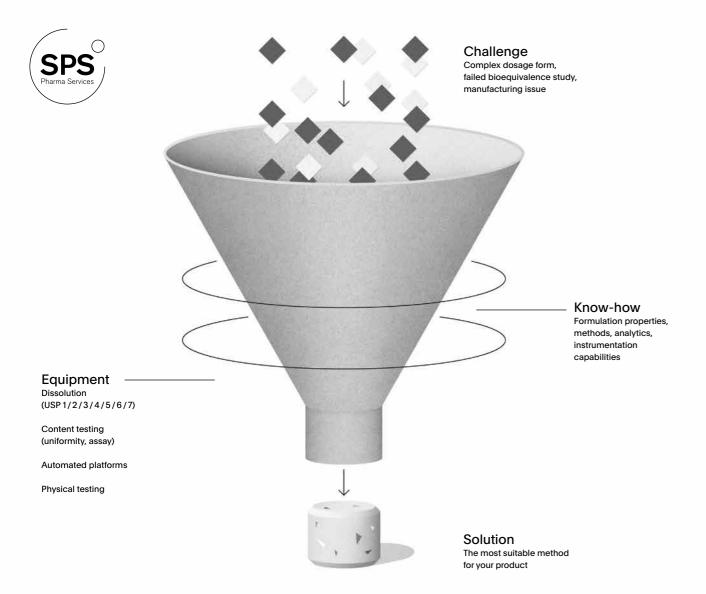

# For Experts. By Experts.

SOTAX offers unique specialist knowhow in close cooperation with SPS Pharma Services. Set in an independent cGMP-compliant and FDA-inspected facility, a team of scientists, analysts, and lab assistants helps companies worldwide in overcoming the various challenges associated with release testing of pharmaceutical dosage forms.

# Analytical Services.

From method development to stability studies and commercial batch release in a US-FDA-inspected, certified Pharmaceutical Establishment with GMP-compliant quality system - our analytical services are a one-stop solution for Pharmaceutical companies. Based on decades of experience and unique application knowhow, our team of experts will find a solution for your specific challenge.