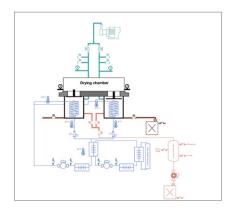

#### Status graph

All the data can be shown real-time in an animated process schematic and on a graph diagram, it helps to identify events.