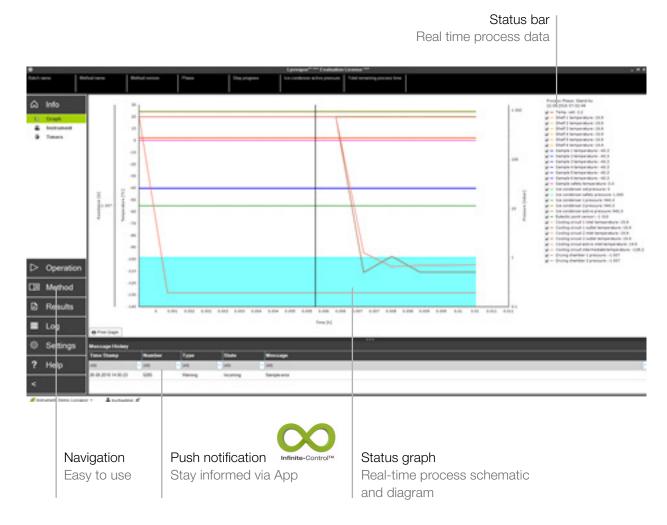

#### Status graph

All the data can be shown real-time in an animated process schematic and on a graph diagram, it helps to identify events.

#### Sample protective state

The sample protective state reduces the pressure and stops shelf heating, if the sample temperature rises above the set collapse temperature or the pressure is outside the safety pressure range.

#### Method start

All methods can be started and changed while running from your desk or on the Interface Pro.

#### Customized reporting

The software tracks all the sensor parameters and individual report can be created with all necessary data.