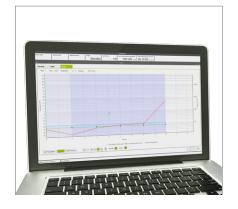

#### Status graph

All the data can be shown real-time in an animated process schematic and on a graph diagram, it helps to identify events.

#### Customized reporting

The software tracks all the sensor parameters and individual report can be created with all necessary data.