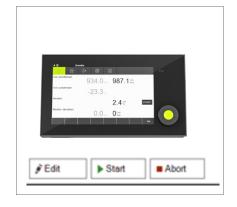

#### Quick-Design

The graphical programming of methods leads a fast process start.

#### Method start

All methods can be started and changed while running from your desk or on the Interface Pro.

#### Easy to use

- · Quick-Design as a fast way to program and start methods
- · Intuitive to use software
- · Methods can be easily adjusted while running