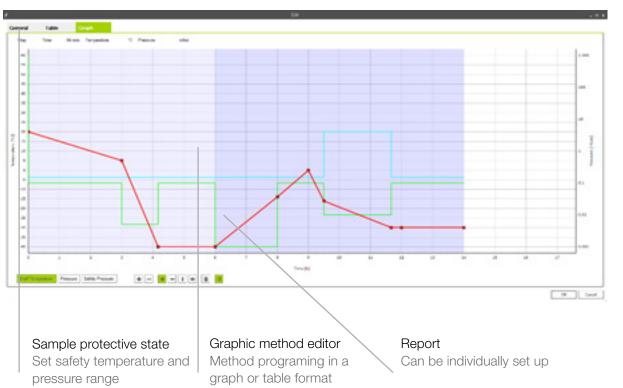

#### Quick-Design

The graphical programming of methods leads a fast process start.

#### Sample protective state

The sample protective state reduces the pressure and stops shelf heating, if the sample temperature rises above the set collapse temperature or the pressure is outside the safety pressure range.

#### Customized reporting

The software tracks all the sensor parameters and individual report can be created with all necessary data.