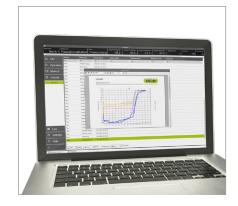

#### Quick-Design

The graphical programming of methods leads a fast process start.

#### Status graph

All the data can be shown real-time in an animated process schematic and on a graph diagram, it helps to identify events.

#### Customized reporting

The software tracks all the sensor parameters and individual report can be created with all necessary data.