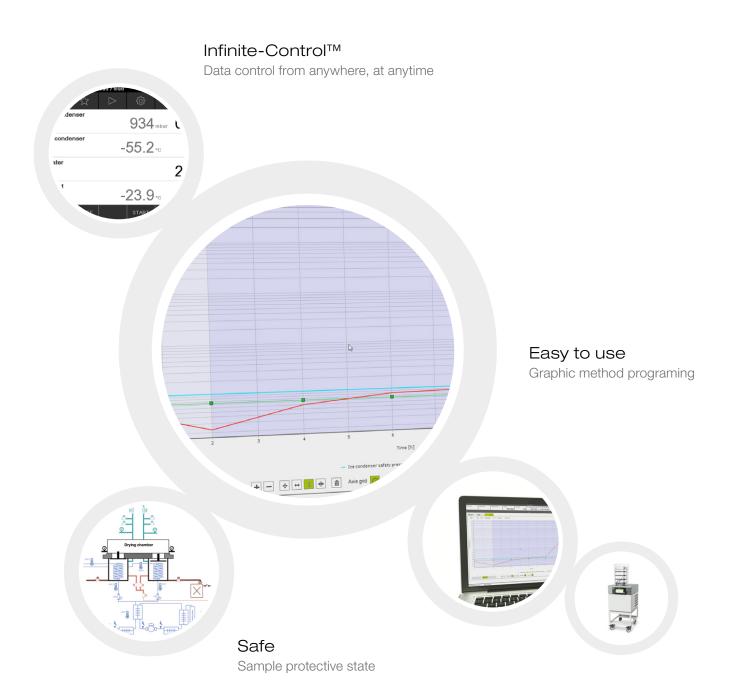

### Infinite-Control™

Have access to all devices and process parameters. You get informed by push notifications anywhere anytime. Advanced options:

- · Easy handling and operation of methods
- · Data recording and customized reporting
- · Real-time process schematics and diagrams

#### Infinite-Control™

- · Track runs due to real-time data recording
- · Remote monitoring on your mobile devices
- · Track several BUCHI instruments at the same time

#### Easy to use

- · Quick-Design as a fast way to program and start methods
- · Intuitive to use software
- · Methods can be easily adjusted while running

#### Safe

- · Sample protective mode prevents collapse temperature and pressure rise
- · Real-time tracking with process graphs and schematics
- · Stay informed via push messages