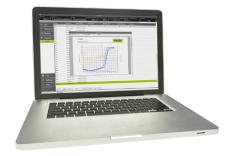

#### Quick-Design

The graphical programming of methods leads a fast process start.

#### Status graph

All the data can be shown real-time in an animated process schematic and on a graph diagram, it helps to identify events.

#### Customized reporting

The software tracks all the sensor parameters and individual report can be created with all necessary data.