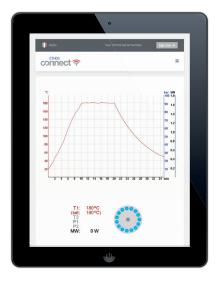

## Milestone puts 30-years of experience in sample prep at your fingertips.

ETHOS UP remote control

Video tutorials

Applications library

By adding the IP address of the instrument, you will be able to remotely monitor and control the instrument from outside the laboratory. Milestone Connect works on various external devices such as a PC, tablet or smartphone.