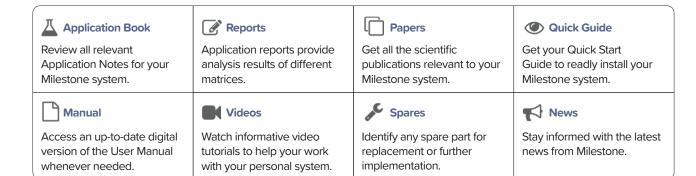

## Unique web-based application

Milestone Connect is a unique feature for your best-in-class system that puts Milestone 30-years of applications experience at your fingertips. By choosing ETHOS UP, ETHOS EASY, UltraWAVE or DMA-80, you will get exclusive access to the knowledge and experience of the Milestone Application Team: continuously updated application notes, library

of scientific papers, video tutorials, system manuals at any time – 24/7. The Milestone Connect can remotely monitor the operation of your microwave digestion system or direct mercury analyzer through your desktop, tablet or smartphone device, thus enhancing your enhancing your sample preparation or analysis procedure.