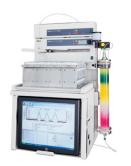

## Complete your portfolio

Sepacore® X10 / X50 Flash chromatography system

Pump Module C-601 / C-605 Pump

Fraction collector C-660

Fraction collection

Glass columns
Columns for scale up