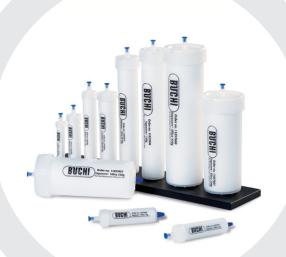

# Sepacore® Flash Cartridges Speed and efficiency

BUCHI Sepacore<sup>®</sup> Flash Cartridges are designed to allow fast and efficient isolation of high purity compounds. The very broad range of sorbents together with the large choice of cartridge sizes provides a solution for any purification requirement.

## Flash Cartridges: Your most important benefits

### Easy to use

- · Standard Luer-Lock® connection
- · Straightforward scale up on cartridge sizes ranging from 4 g up to 1600 g
- · No column packing skills required